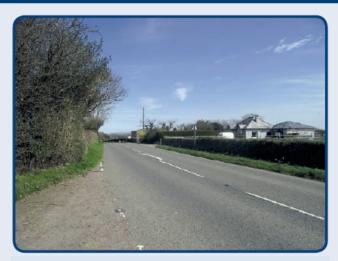

View from existing access looking east

## THE SITE

This green field site extends to approximately 2.2 Hectares / 5.4 acres and is situated on the eastern fringe of the village of Tregadillett, with frontage onto the main road which runs through the village, along its southern boundary. Immediately adjacent to the site along its western boundary is existing residential development whilst to the north and east are open fields. An existing access serves the site from the southern boundary. The land rises very gently to the north. Mature existing hedgerows denote the boundaries.