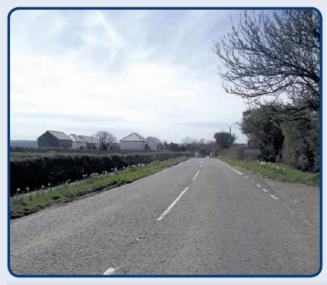

View from existing access looking west into the village

## THE SITE

This green field site extends to approximately 2.2 Hectares / 5.4 acres and is situated on the eastern fringe of the village of Tregadillett, with frontage onto the main road which runs through the village, along its southern boundary. Immediately adjacent to the site along its western boundary is existing residential development whilst to the north and east are open fields. An existing access serves the site from the southern boundary. The land rises very gently to the north. Mature existing hedgerows denote the boundaries.