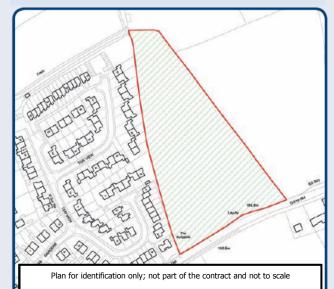

## THE SITE

This green field site extends to approximately 2.2 Hectares / 5.4 acres and is situated on the eastern fringe of the village of Tregadillett, with frontage onto the main road which runs through the village, along its southern boundary. Immediately adjacent to the site along its western boundary is existing residential development whilst to the north and east are open fields. An existing access serves the site from the southern boundary. The land rises very gently to the north. Mature existing hedgerows denote the boundaries.

# Planning & Technical

No planning permission has been granted on the site. A submission was made to Cornwall Council (site reference S132) under the Strategic Housing Land Availability Assessment 2013. Information relating to the SHLAA is available on request.